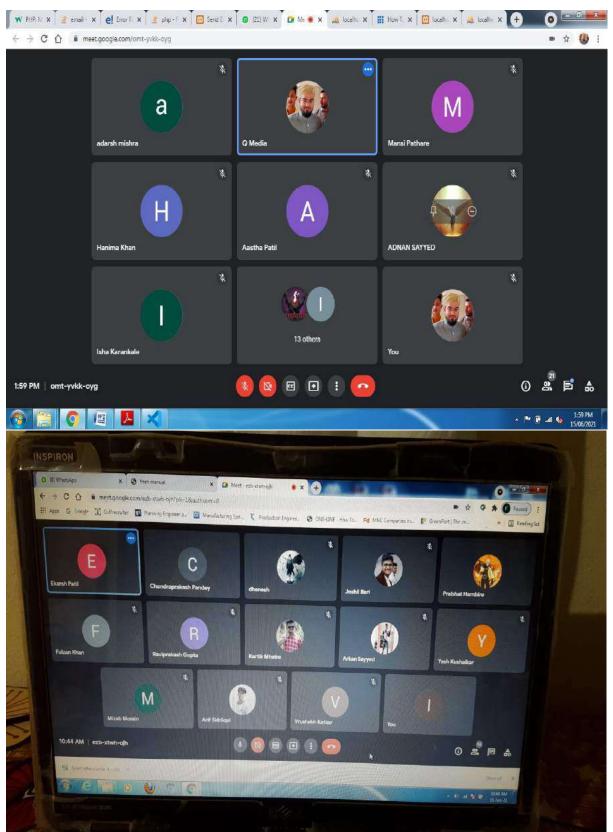

Enclosures: -

- 1. Online UPS documents
- 2. 65Mbps internet facilities bill
- 3. Google meet attendance record

10/12/2021

Date :

Dr. Aqueel Ahmad Shah Principal

PRINCIPAL THEEM COLLEGE OF ENGINEERING Bolsar (East), Tal. & Dist. Palghar-401 501