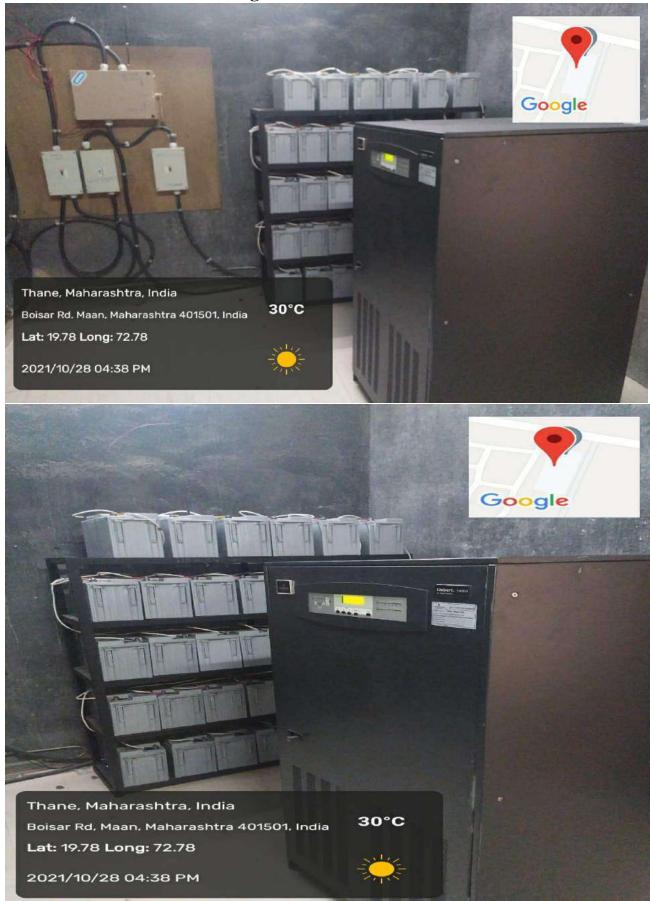

#### IT Infrastructure

Subject: Institute IT facilities

Reference: 4.3.1 - Institution frequently updates its IT facilities including Wi-Fi

With reference to above cited subject, following amenities are provided to the students like computing facilities with online UPS and internet with 65 Mbps speed for effective teaching and learning process.

Enclosures: -

- 1. Online UPS documents
- 2. 65Mbps internet facilities bill
- 3. Google meet attendance record

10/12/2021

Date :

Dr. Aqueel Ahmad Shah Principal

PRINCIPAL THEEM COLLEGE OF ENGINEERING Bolsar (East), Tal. & Dist. Palghar-401 501