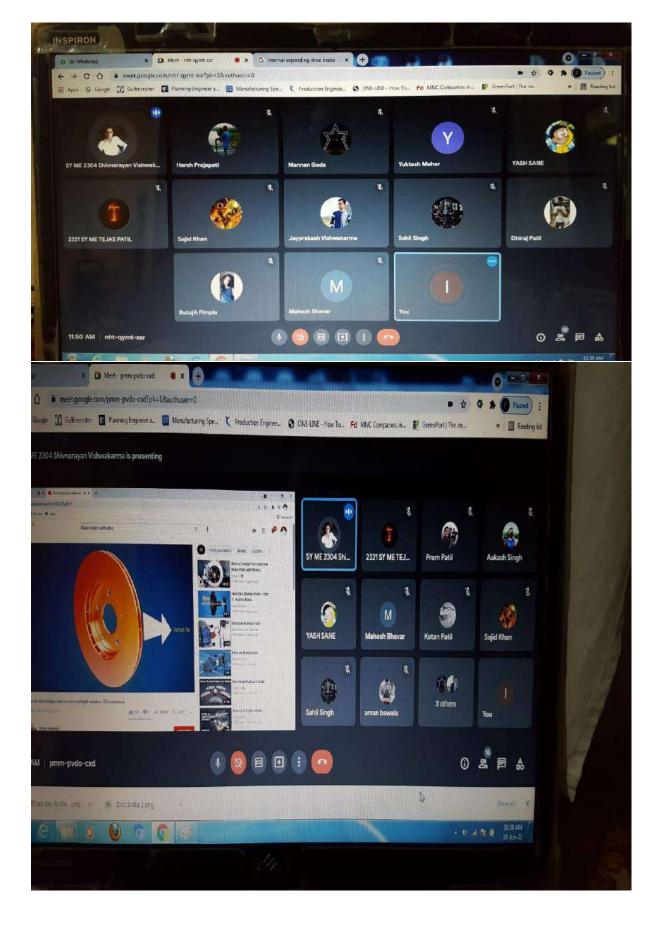

Enclosures: -

- 1. Online UPS documents
- 2. 65Mbps internet facilities bill
- 3. Google meet attendance record

10/12/2021

Date :

Dr. Aqueel Ahmad Shah Principal

PRINCIPAL THEEM COLLEGE OF ENGINEERING Bolsar (East), Tal. & Dist. Palghar-401 501